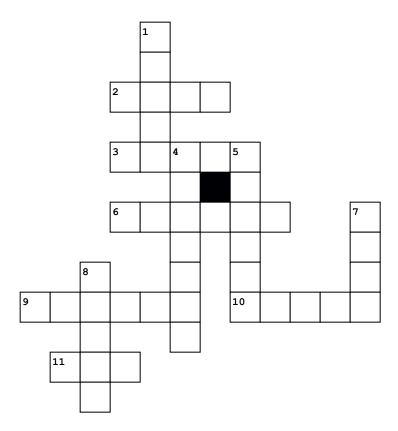

## **Children's Christmas Crossword**

## Across

- 2. What do we decorate each Christmas?
- **3.** What is the name of the baby born in a stable on Christmas?
- **6.** What meat do we traditionally eat at dinner on December 25?
- **9.** What is the Irish word for Christmas?
- **10.** Which bush beginning with the letter 'H' is associated with Christmas?
- **11.** According to the song, what color was Rudolph's nose?

## Down

- 1. How many wise men visited the baby Jesus?
- **4.** Which movie character's famous catchphrase is 'Bah Humbug'?
- **5.** What vehicle does Santa use to bring toys on Christmas eve?
- 7. What was the first name of Jesus's mother?
- **8.** What are Santa's helpers called?